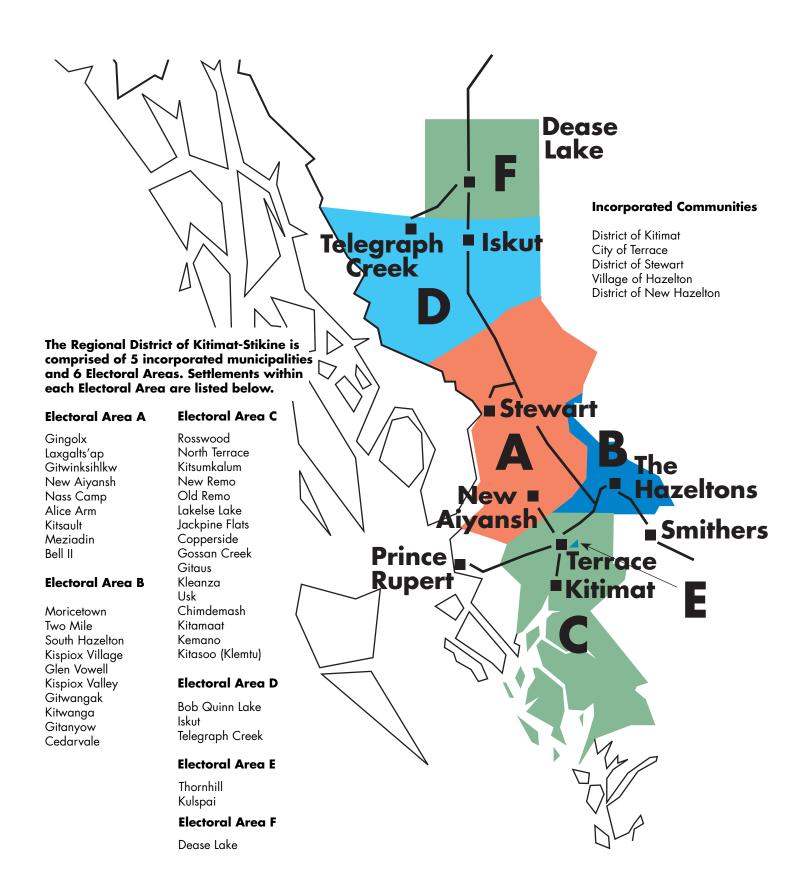

## **APPLICANT INFORMATION**

| Address:                                                                                             |                                                     | Postal Code:                                                                                                           |  |  |
|------------------------------------------------------------------------------------------------------|-----------------------------------------------------|------------------------------------------------------------------------------------------------------------------------|--|--|
| City/Town:                                                                                           |                                                     | Province:                                                                                                              |  |  |
| Phone number:                                                                                        |                                                     | Alt. Phone:                                                                                                            |  |  |
| Email:                                                                                               |                                                     |                                                                                                                        |  |  |
|                                                                                                      |                                                     |                                                                                                                        |  |  |
| Please indicate which seat(s) you are applying for: *See attached map for Electoral Area Referencing |                                                     |                                                                                                                        |  |  |
|                                                                                                      | Electoral                                           | Area A: Public Representation                                                                                          |  |  |
|                                                                                                      | Electoral                                           | Area B: Public Representation                                                                                          |  |  |
|                                                                                                      | Electoral                                           | Area C: Public Representation                                                                                          |  |  |
|                                                                                                      | Electoral                                           | Area D: Public Representation                                                                                          |  |  |
|                                                                                                      | Electoral                                           | Area E: Public Representation                                                                                          |  |  |
|                                                                                                      | Electoral                                           | Area F: Public Representation                                                                                          |  |  |
|                                                                                                      | Member r                                            | nunicipality: City of Terrace, District of Kitimat, District of Stewart, Village of Hazelton, District of New Hazelton |  |  |
|                                                                                                      | Economic Development (any location within the RDKS) |                                                                                                                        |  |  |
|                                                                                                      | Solid Was                                           | ste Industry (Recycling Depot, Waste Hauler, Landfill Operator, etc.)                                                  |  |  |
|                                                                                                      | First Nation                                        | ons Community, please specify:                                                                                         |  |  |
|                                                                                                      | Other, ple                                          | ease state:                                                                                                            |  |  |
|                                                                                                      |                                                     |                                                                                                                        |  |  |